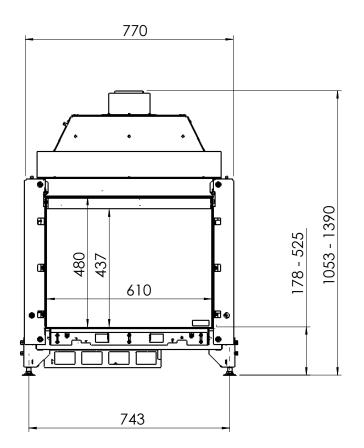

## Fairo 060 ECO-line Front

All dimensions in mm. Modifications under reserve.

2-9-2013 sheet 1 / 3

 ${\ensuremath{\mathbb C}}$  All rights reserved. This drawing is sole property of Kal-fire. No part of this drawing may be reproduced, or published, in any form or in any way without prior written permission from Kal-fire.