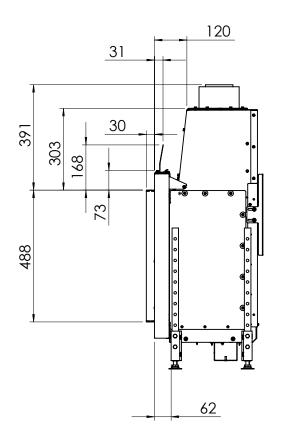

## Fairo 060 ECO-line Front

All dimensions in mm. Modifications under reserve.

2-9-2013 sheet 3 / 3

 ${\ensuremath{\mathbb C}}$  All rights reserved. This drawing is sole property of Kal-fire. No part of this drawing may be reproduced, or published, in any form or in any way without prior written permission from Kal-fire.