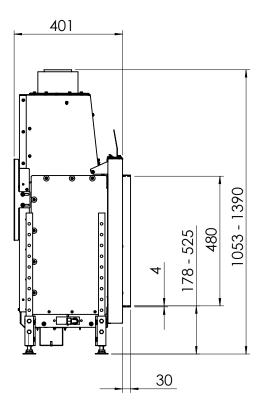

## Fairo 060 ECO-line Front

All dimensions in mm. Modifications under reserve.

2-9-2013 sheet 1 / 3

 ${\ensuremath{\mathbb C}}$  All rights reserved. This drawing is sole property of Kal-fire. No part of this drawing may be reproduced, or published, in any form or in any way without prior written permission from Kal-fire.

## Fairo 060 ECO-line Front

All dimensions in mm. Modifications under reserve.

2-9-2013 sheet 2 / 3

 ${\ensuremath{\mathbb C}}$  All rights reserved. This drawing is sole property of Kal-fire. No part of this drawing may be reproduced, or published, in any form or in any way without prior written permission from Kal-fire.

## Fairo 060 ECO-line Front

All dimensions in mm. Modifications under reserve.

2-9-2013 sheet 3 / 3

 ${\ensuremath{\mathbb C}}$  All rights reserved. This drawing is sole property of Kal-fire. No part of this drawing may be reproduced, or published, in any form or in any way without prior written permission from Kal-fire.