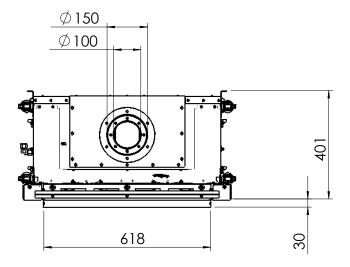

## Fairo 060 ECO-line Front

All dimensions in mm. Modifications under reserve.

2-9-2013 sheet 2 / 3

 ${\ensuremath{\mathbb C}}$  All rights reserved. This drawing is sole property of Kal-fire. No part of this drawing may be reproduced, or published, in any form or in any way without prior written permission from Kal-fire.