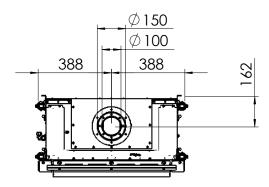

## Fairo 060 ECO-line Front

All dimensions in mm. Modifications under reserve.

2-9-2013 sheet 3 / 3

 ${\ensuremath{\mathbb C}}$  All rights reserved. This drawing is sole property of Kal-fire. No part of this drawing may be reproduced, or published, in any form or in any way without prior written permission from Kal-fire.