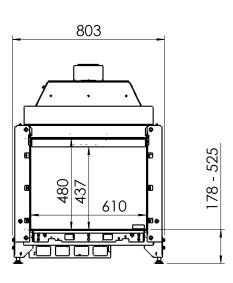

## Fairo 060 ECO-line Front

All dimensions in mm. Modifications under reserve.

2-9-2013 sheet 1 / 3

 ${\ensuremath{\mathbb C}}$  All rights reserved. This drawing is sole property of Kal-fire. No part of this drawing may be reproduced, or published, in any form or in any way without prior written permission from Kal-fire.