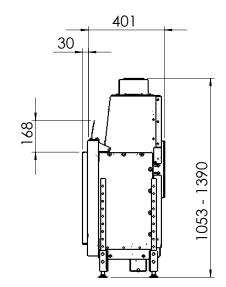

## Fairo 060 ECO-line Front

All dimensions in mm. Modifications under reserve.

2-9-2013 sheet 2 / 3

 ${\ensuremath{\mathbb C}}$  All rights reserved. This drawing is sole property of Kal-fire. No part of this drawing may be reproduced, or published, in any form or in any way without prior written permission from Kal-fire.